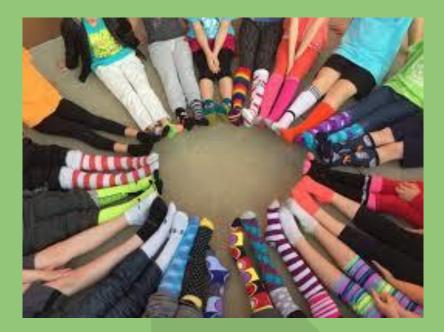

# ANTI-BULLYING **WEEK 2022**



#ANTIBULLYINGWEEK

# What is bullying?

### What is bullying?

Bullying is the **repetitive**, **intentional hurting** of one person or group by another person or group, where the relationship involves an **imbalance of power**.

It can happen face to face or online.

Anti-Bullying Alliance agreed definition

## Which articles does this relate to?

















#### Who can we reach out to in our school?



Your
Teacher/Adult
in your class



Ms Whitmore/Mr Rycraft

3

Senior Leadership Team





Let's celebrate

## ANTI-BULLYING WEEK 2022



### Odd Socks Day Thursday 17<sup>th</sup> November







#ANTIBULLYINGWEEK